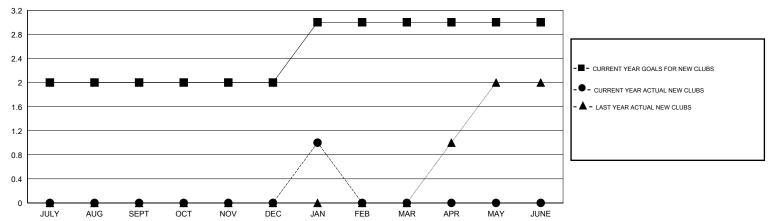

## MONTHLY MEMBERSHIP PROGRESS REPORT

## District 2 E2

Results as of: 1/31/2017



## GOALS AND ACTUAL NEW CLUBS CUMULATIVE



## GOALS AND ACTUAL MEMBERS CUMULATIVE



| -■- NEW MEMBER GROWTH NET GOAL    |
|-----------------------------------|
| - ● - NEW MEMBER GROWTH ACTUAL    |
| - ▲ - LAST YEAR MEMBERSHIP ACTUAL |
|                                   |
|                                   |
|                                   |
|                                   |
|                                   |

| DROPPED CLUBS: 4 |     |
|------------------|-----|
| DROPPED MEMBERS  |     |
| DECEASED         | 19  |
| CLUB CANCELLED   | 15  |
| OTHER            | 329 |
| TOTAL            | 363 |

| 49 CLUBS OF 74 ADDED 1 OR MORE NEW MEMBERS | GENDER DISTRI<br>MALE<br>FEMALE | 1,354 (65.03%)<br>728 (34.97%) |
|--------------------------------------------|---------------------------------|-----------------------------