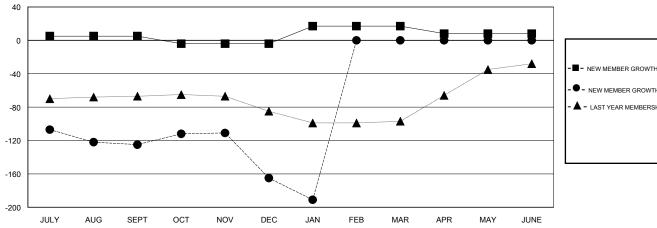

## GOALS AND ACTUAL MEMBERS CUMULATIVE

| -■- NEW MEMBER GROWTH NET GOAL    |
|-----------------------------------|
| - ● - NEW MEMBER GROWTH ACTUAL    |
| - ▲ - LAST YEAR MEMBERSHIP ACTUAL |
|                                   |
|                                   |
|                                   |
|                                   |
|                                   |