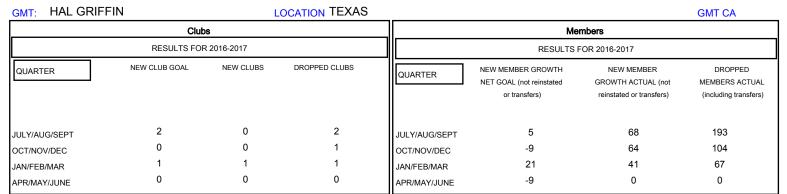

## MONTHLY MEMBERSHIP PROGRESS REPORT

## District 2 E2

Results as of: 1/31/2017